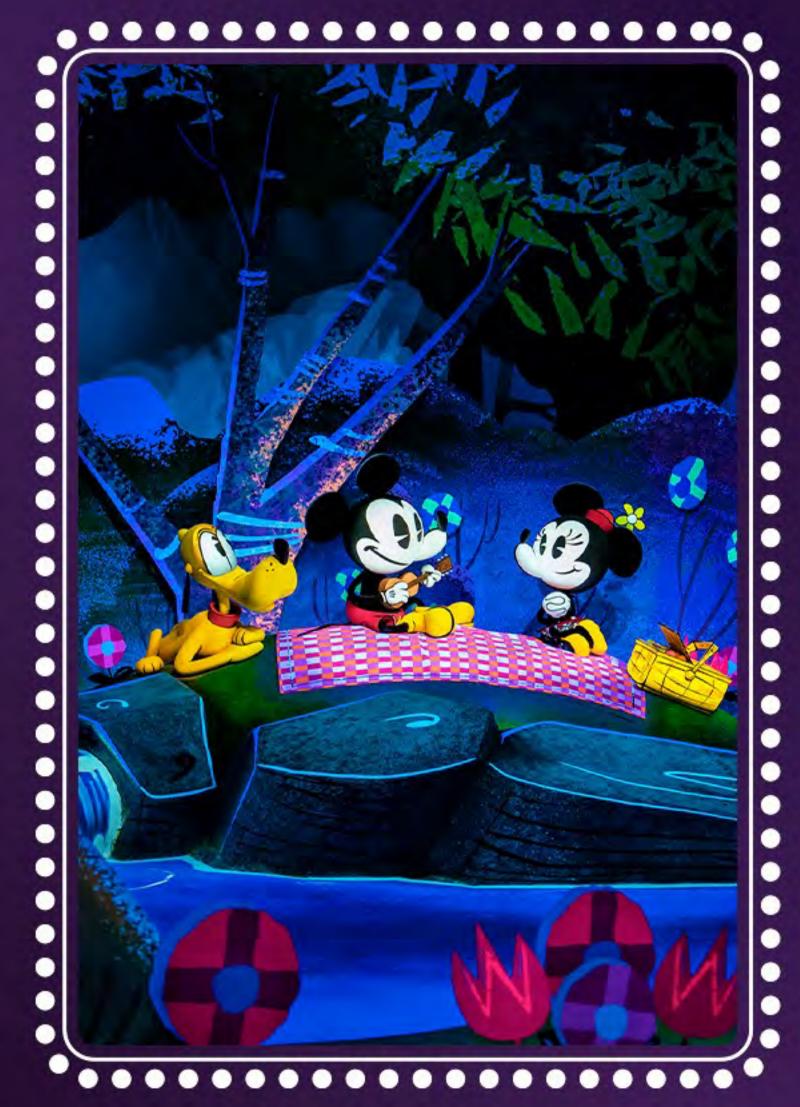

#### MICKEY AND MINNIE'S RUNAWAY RAILWAY

PLUS THE BRAND NEW ROLLERCOASTER

GUARDIANS OF THE GALAXY: COSMIC REWIND

GUESTS HAVE REALLY BEEN MISSING THE MAGIC OF WALT DISNEY WORLD