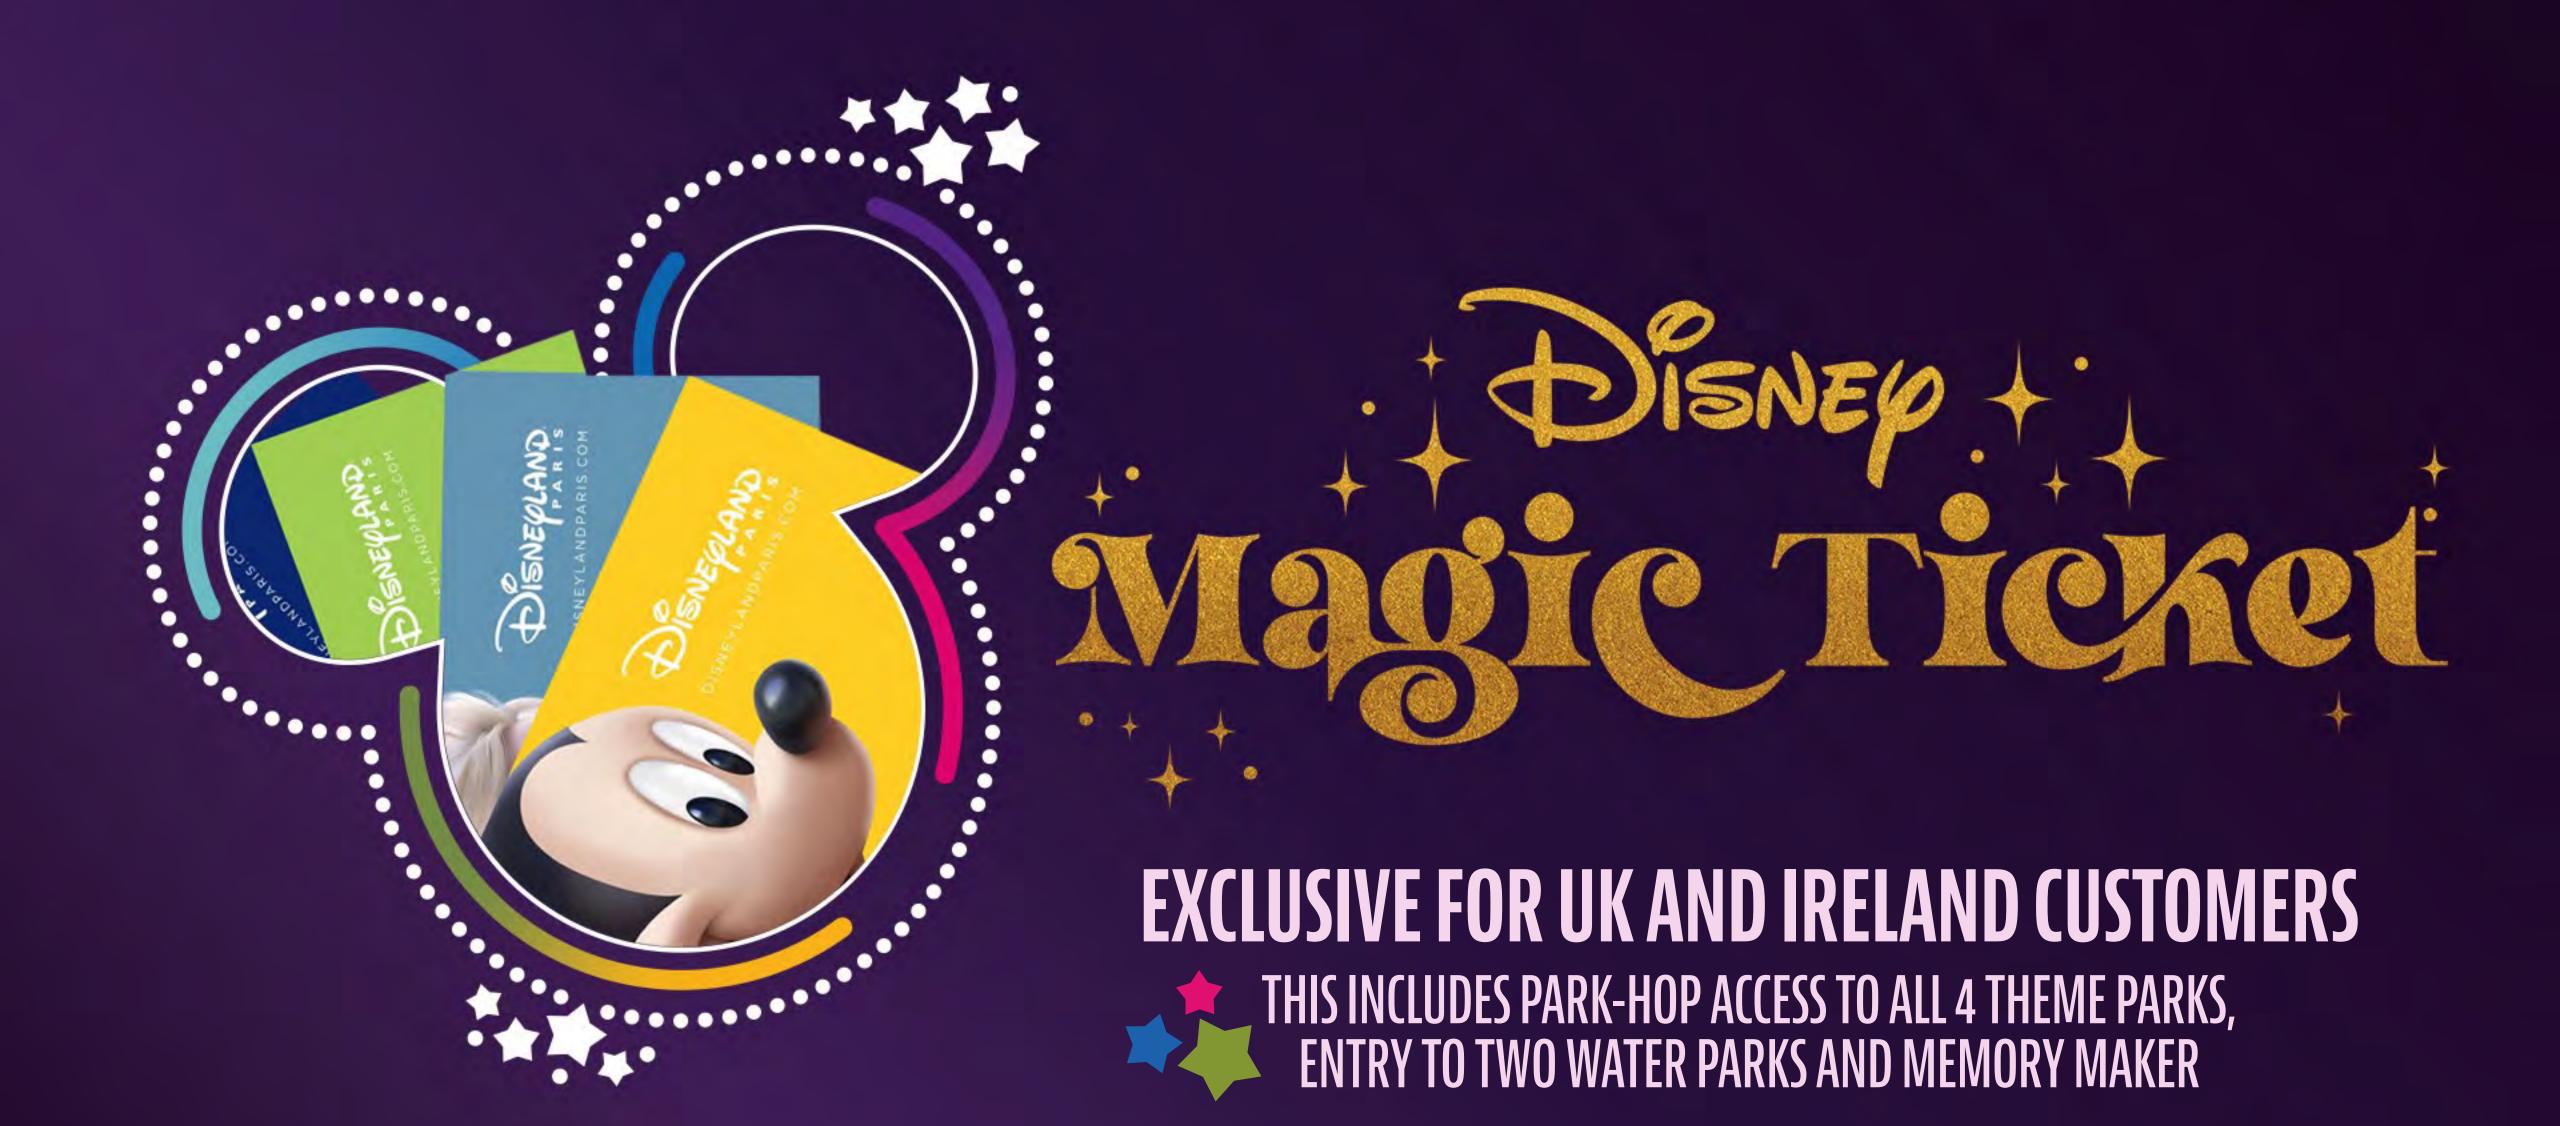

#### **EXAMPLE SAVINGS**

VS

DISNEY MAGIC TICKET

T

ON-THE-GATE PRICE

£45

Per person per day

Per person per day

#### THE BIGGEST BENEFIT

CUSTOMERS CAN MAKE THEIR THEME PARK RESERVATIONS ON THE DISNEY PARK PASS SYSTEM

THE SOONER THEY BOOK, THE SOONER THEY CAN RESERVE PARK ENTRY ON THE DAYS THEY WANT

A TANK