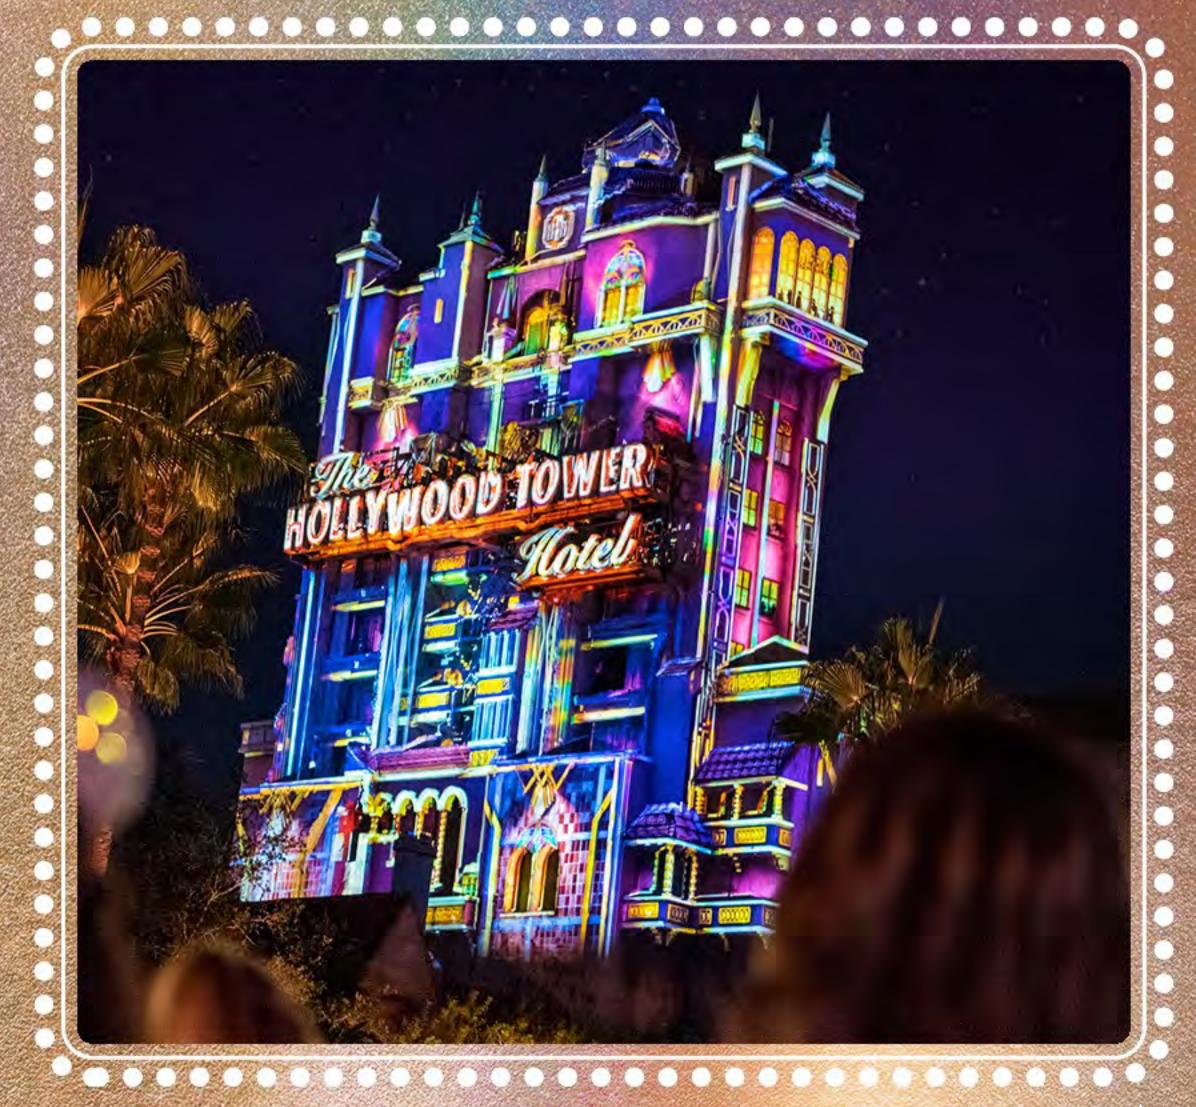

WE HAVE TRANSFORMED EACH ICON FROM THE 4 PARKS INTO MAGNIFICENT BEACONS OF MAGIC

MICKEY, MINNIE AND THEIR FRIENDS
HAVE NEW SPARKLING OUTFITS

DOTTED ALL ROUND THE PARK ARE SOME REALLY COOL SCULPTURES

WE HAVE AMAZING, EVENING DISNEY SHOWS

HARMONIOUS – IN EPCOT

WE HAVE AMAZING, EVENING DISNEY SHOWS

DISNEY ENCHANTMENT – IN MAGIC KINGDOM PARK