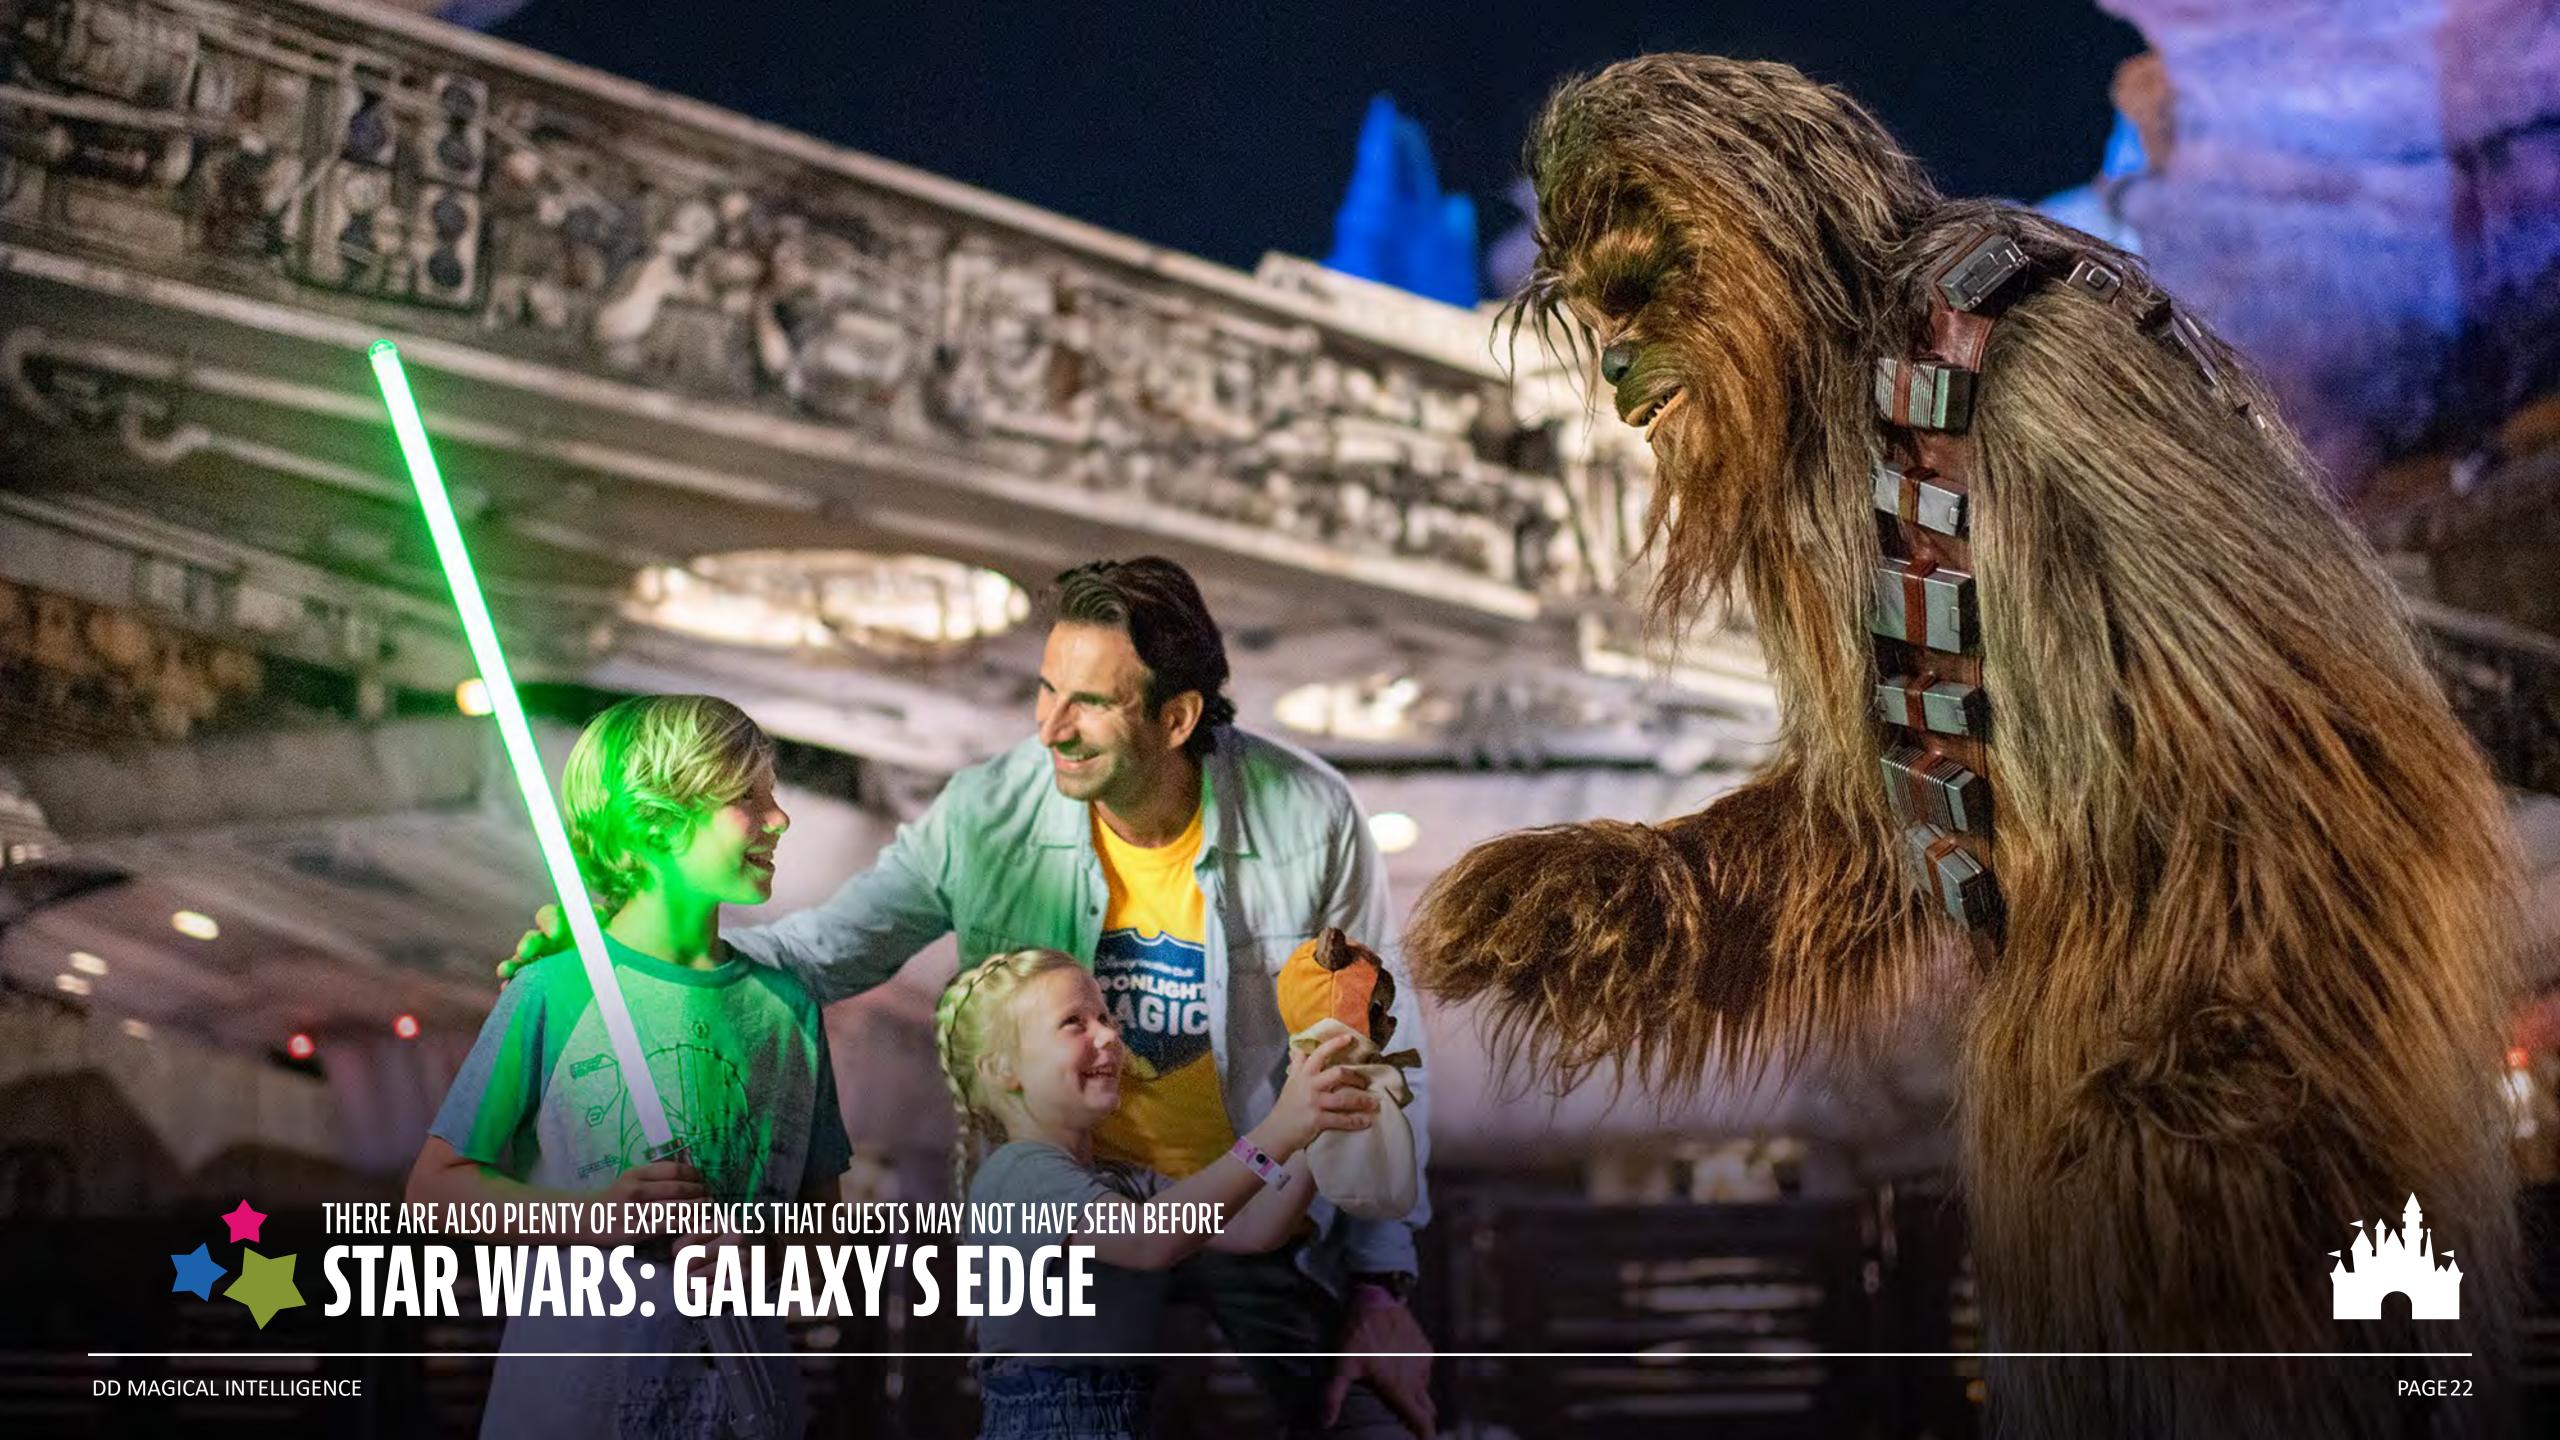

## THE 50th ANN JERSARY ENDS MARCH 2023.

THERE ARE ALSO PLENTY OF EXPERIENCES THAT GUESTS MAY NOT HAVE SEEN BEFORE

REMY'S RATATOUILLE ADVENTURE

THERE ARE ALSO PLENTY OF EXPERIENCES THAT GUESTS MAY NOT HAVE SEEN BEFORE