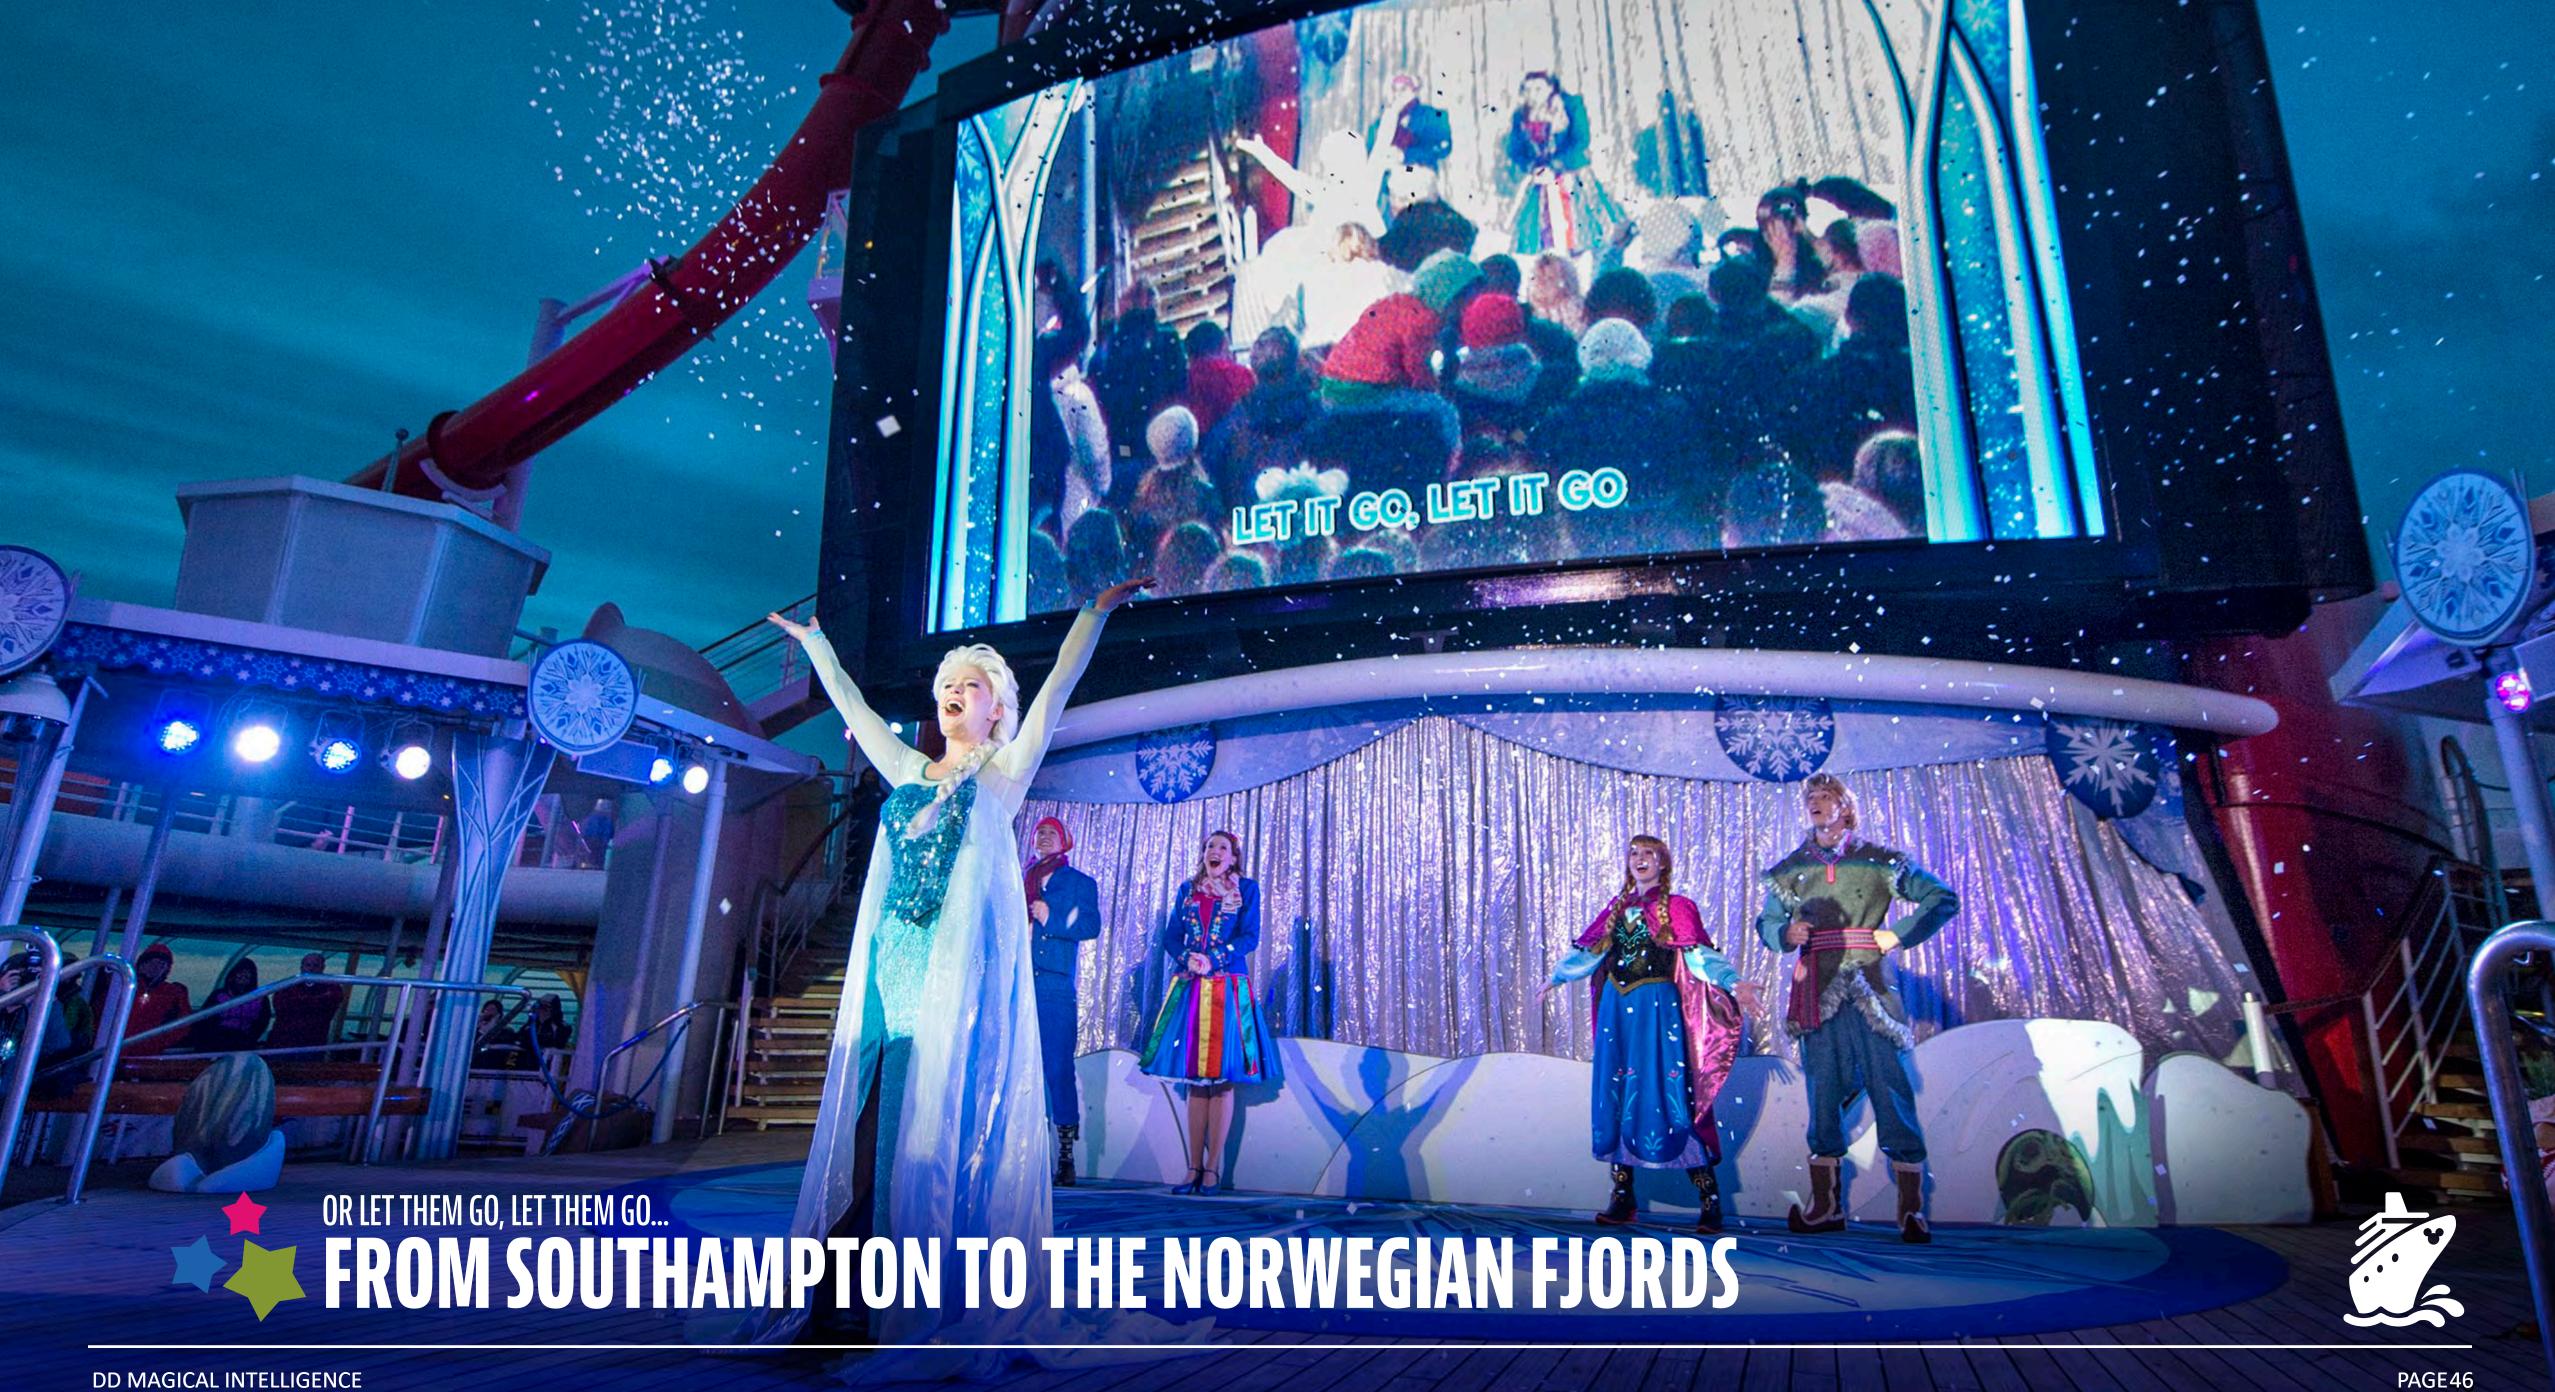

### YOU CAN TAKE THE DISNEY DREAM FROM BARCELONA TO THE SUN-SOAKED MED

THE SPLASH OF THE TITANS IS COMING SOON

LOOK OUT FOR NEW INFORMATION

A VIRTUAL VOYAGE **EXCLUSIVELY FOR TRAVEL PROFESSIONALS** 

BY DISNEY (RUISE LINE