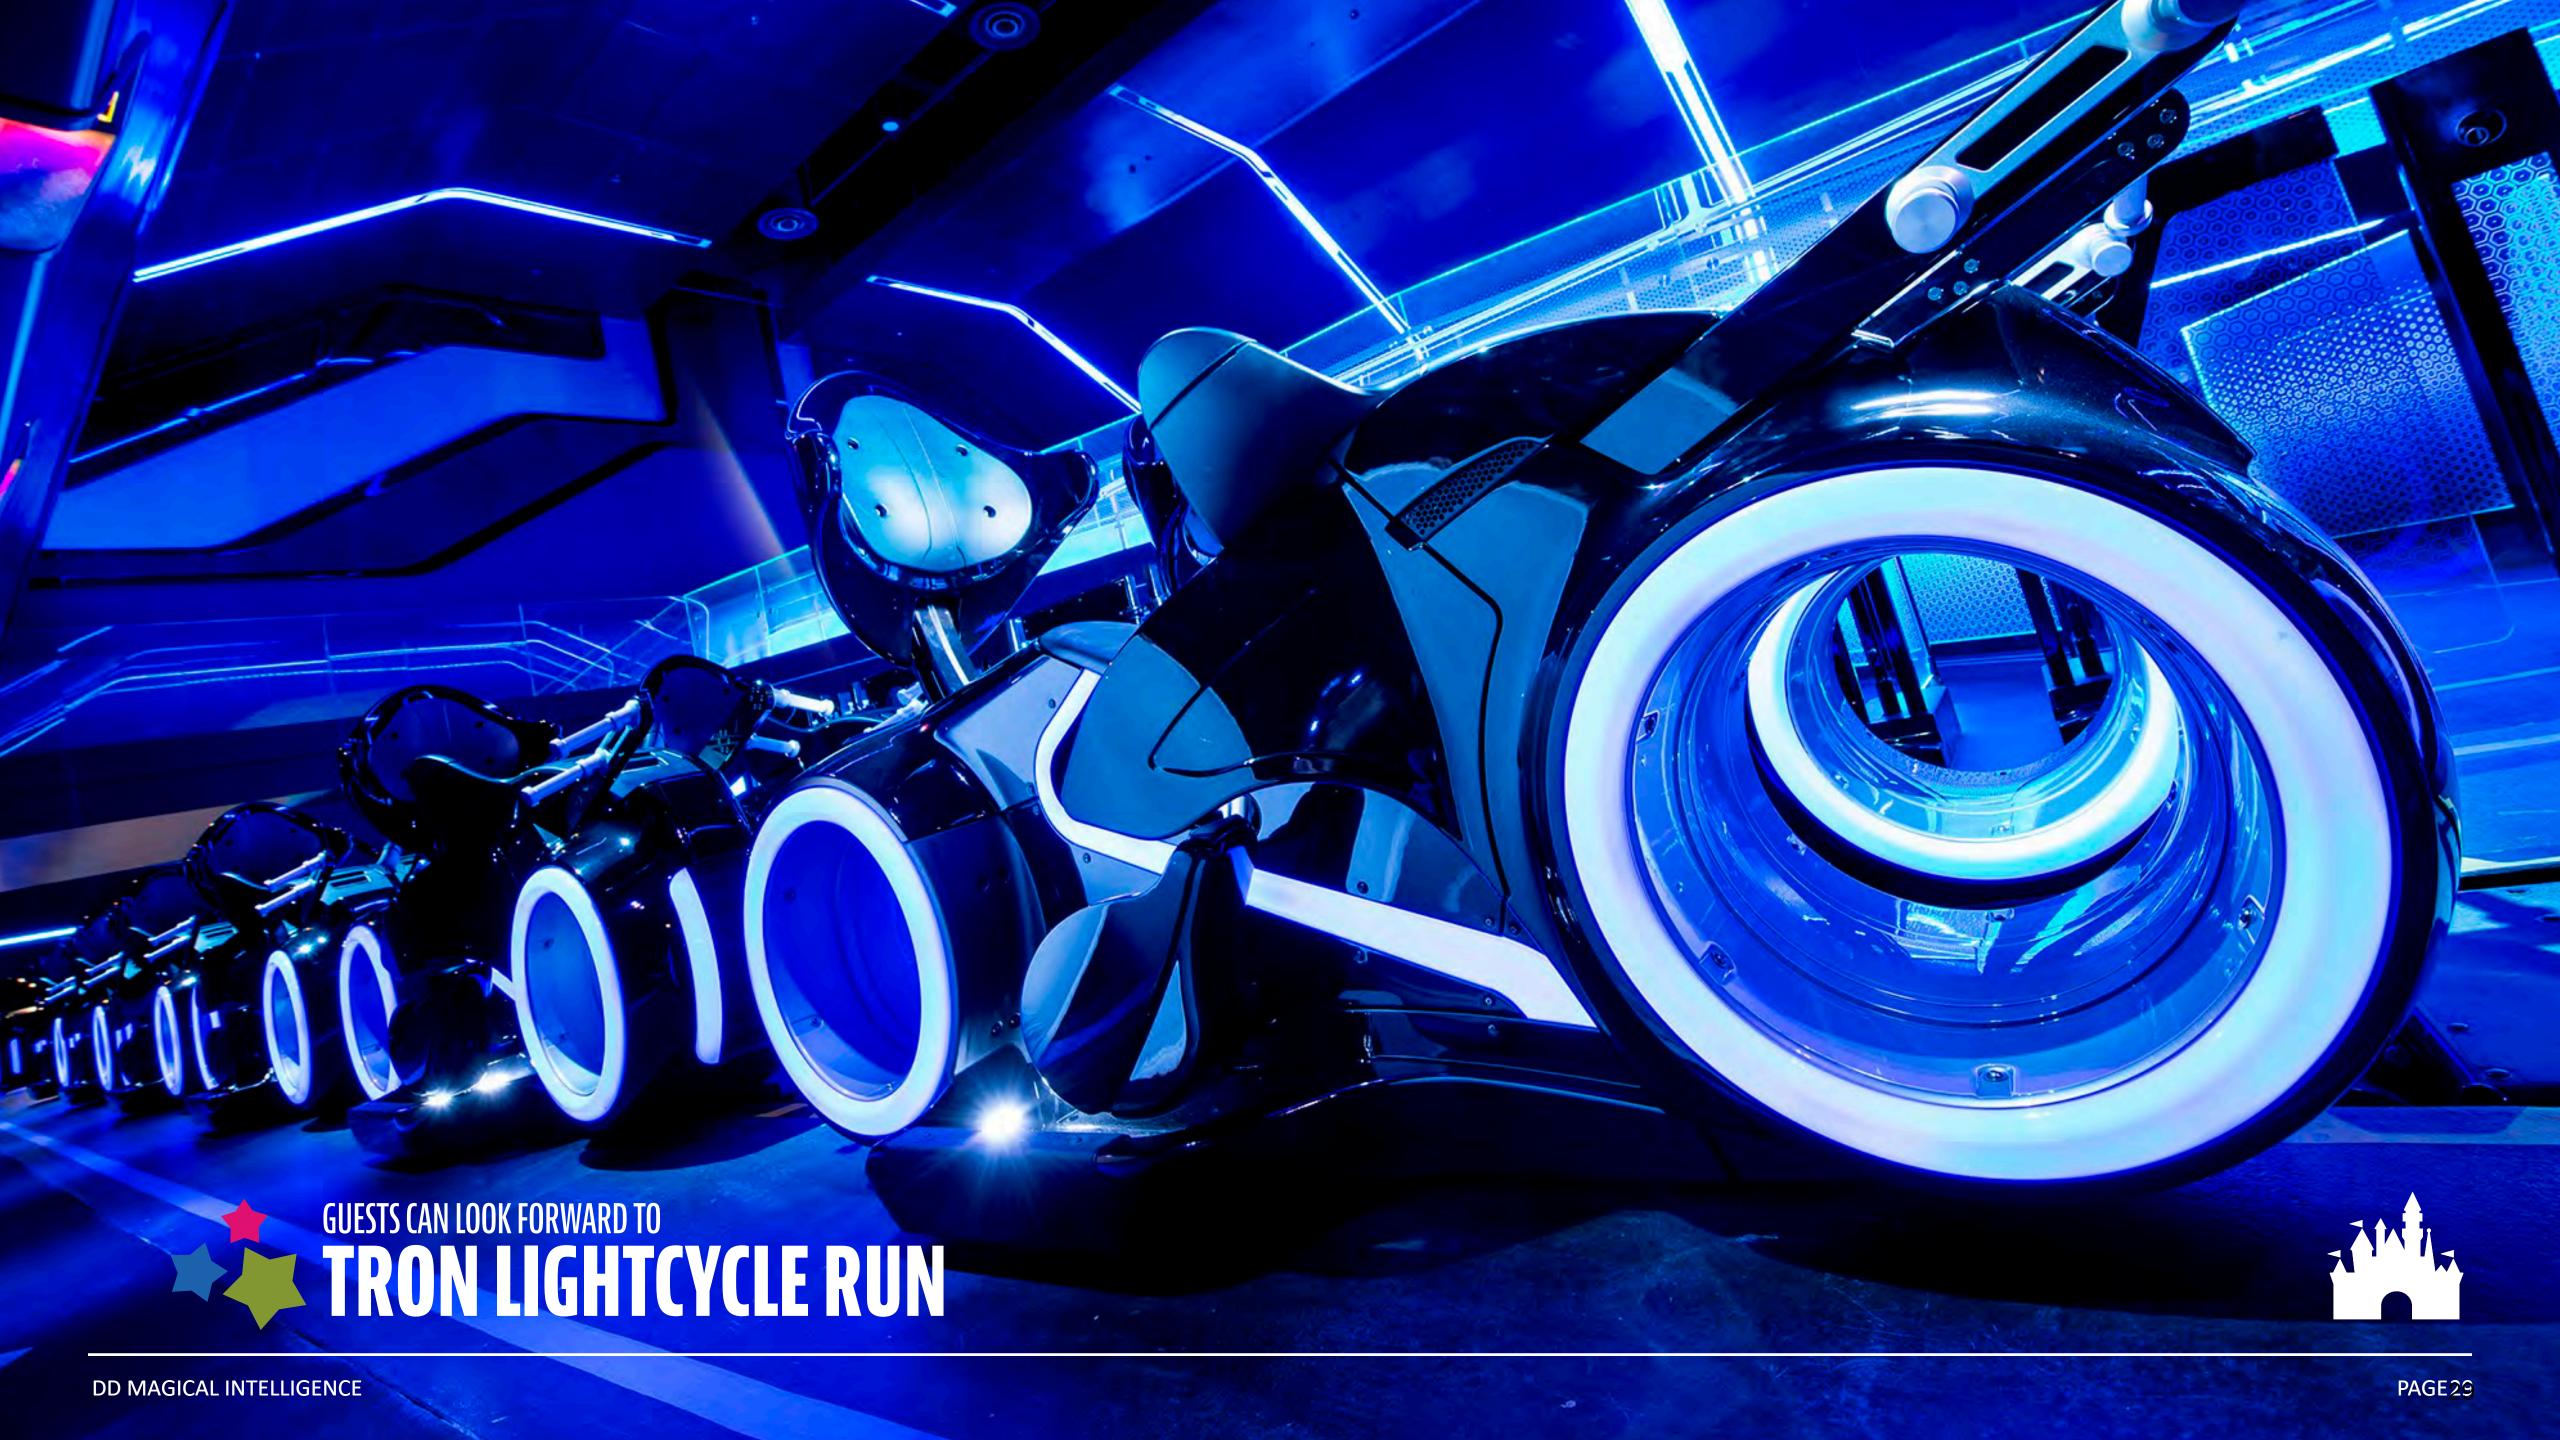

#### MICKEY AND MINNIE'S RUNAWAY RAILWAY

PLUS THE BRAND NEW ROLLERCOASTER

GUARDIANS OF THE GALAXY: COSMIC REWIND

GUESTS HAVE REALLY BEEN MISSING THE MAGIC OF WALT DISNEY WORLD