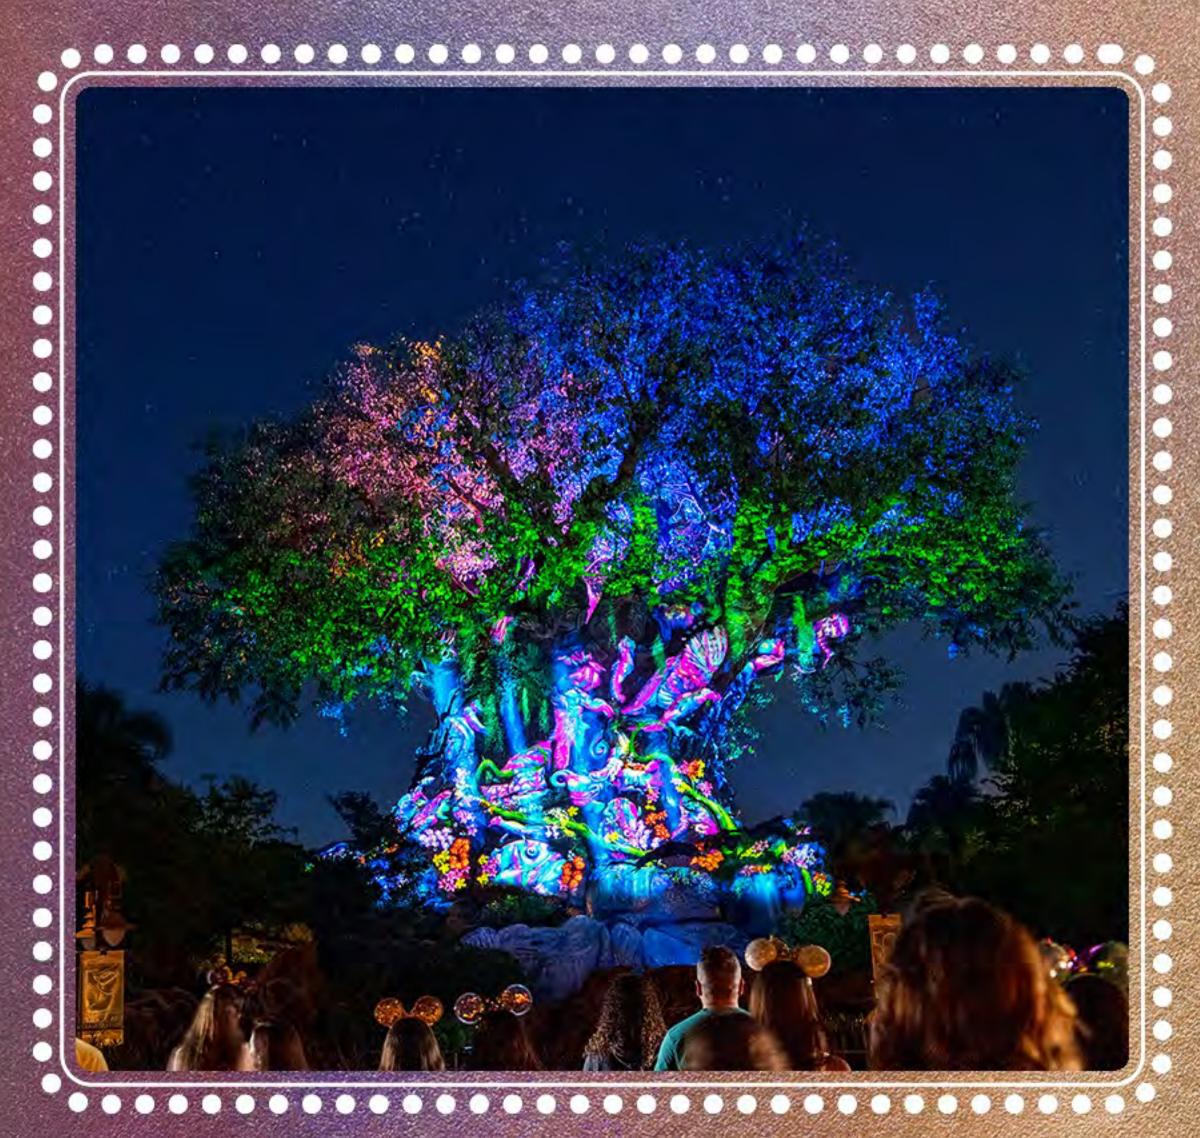

WE HAVE TRANSFORMED EACH ICON FROM THE 4 PARKS INTO MAGNIFICENT BEACONS OF MAGIC

MICKEY, MINNIE AND THEIR FRIENDS
HAVE NEW SPARKLING OUTFITS

DOTTED ALL ROUND THE PARK ARE SOME REALLY COOL SCULPTURES

WE HAVE AMAZING, EVENING DISNEY SHOWS

HARMONIOUS – IN EPCOT

WE HAVE AMAZING, EVENING DISNEY SHOWS

DISNEY ENCHANTMENT – IN MAGIC KINGDOM PARK