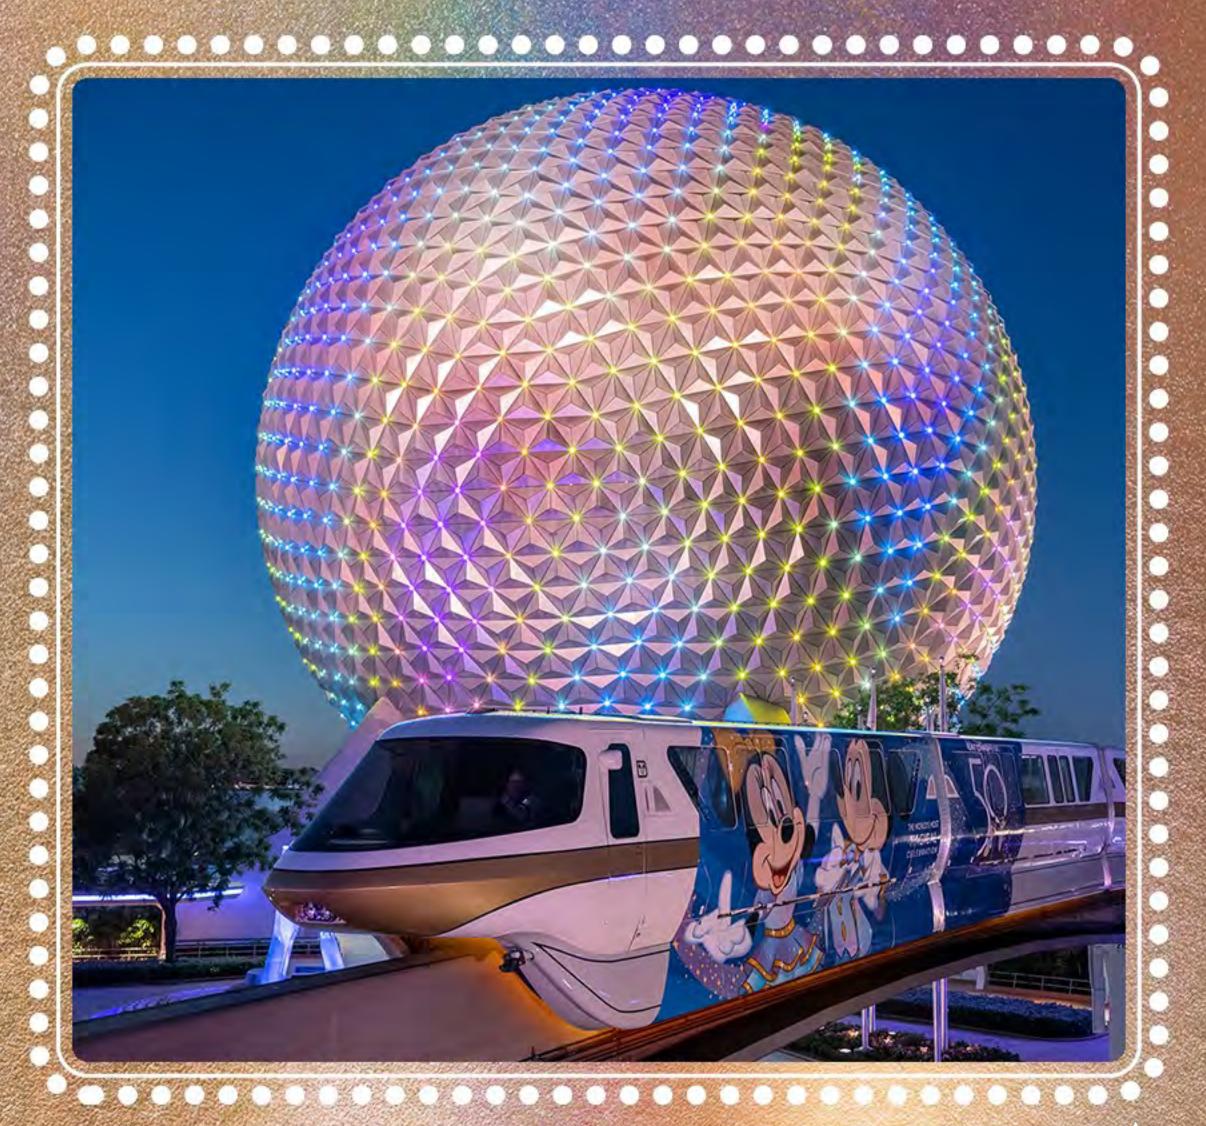

## WALT DISNEW WORLD RESORT

FLORIDA

THE MAGIC IS BACK
WITH OUR WORLD-RENOWNED SHOWS

THE MAGIC IS BACK
WITH NIGHT-TIME SHOWS AND FIREWORK DISPLAYS

WE HAVE TRANSFORMED EACH ICON FROM THE 4 PARKS INTO MAGNIFICENT BEACONS OF MAGIC

WE HAVE TRANSFORMED EACH ICON FROM THE 4 PARKS INTO MAGNIFICENT BEACONS OF MAGIC

MICKEY, MINNIE AND THEIR FRIENDS
HAVE NEW SPARKLING OUTFITS

DOTTED ALL ROUND THE PARK ARE SOME REALLY COOL SCULPTURES

WE HAVE AMAZING, EVENING DISNEY SHOWS