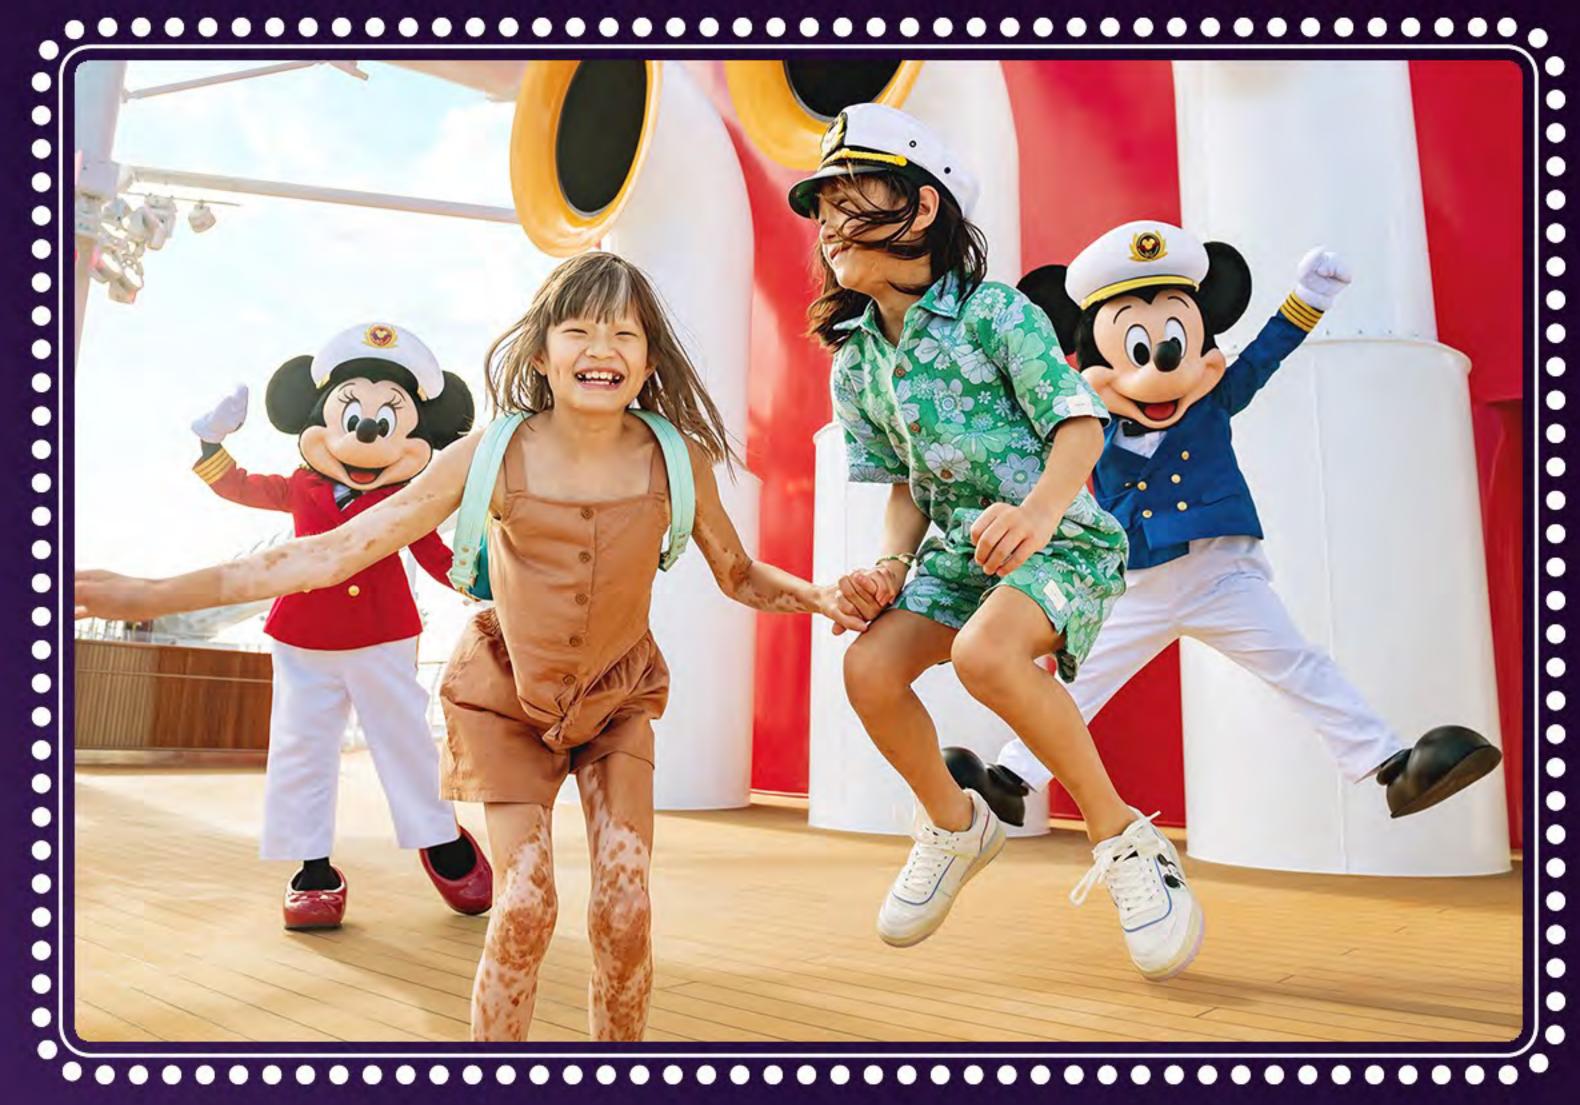

### DISNEY (RUISE LINE

#### DID YOU KNOW?

OF UK DISNEY CRUISE LINE GUESTS HAVE PREVIOUSLY VISITED DISNEYLAND PARIS OR WALT DISNEY WORLD RESORT IN FLORIDA

# INTRODUCING OUR TOP 5 DISNEY CRUISE LINE DIFFERENCES

TOP DISNEY DIFFERENCE

3 INCREDIBLE ENTERTAINMENT

TOP 5 DISNEY DIFFERENCES
4 IMAGINATIVE DINING

THE DISNEY DREAM WILL BE SAILING THROUGH EUROPE