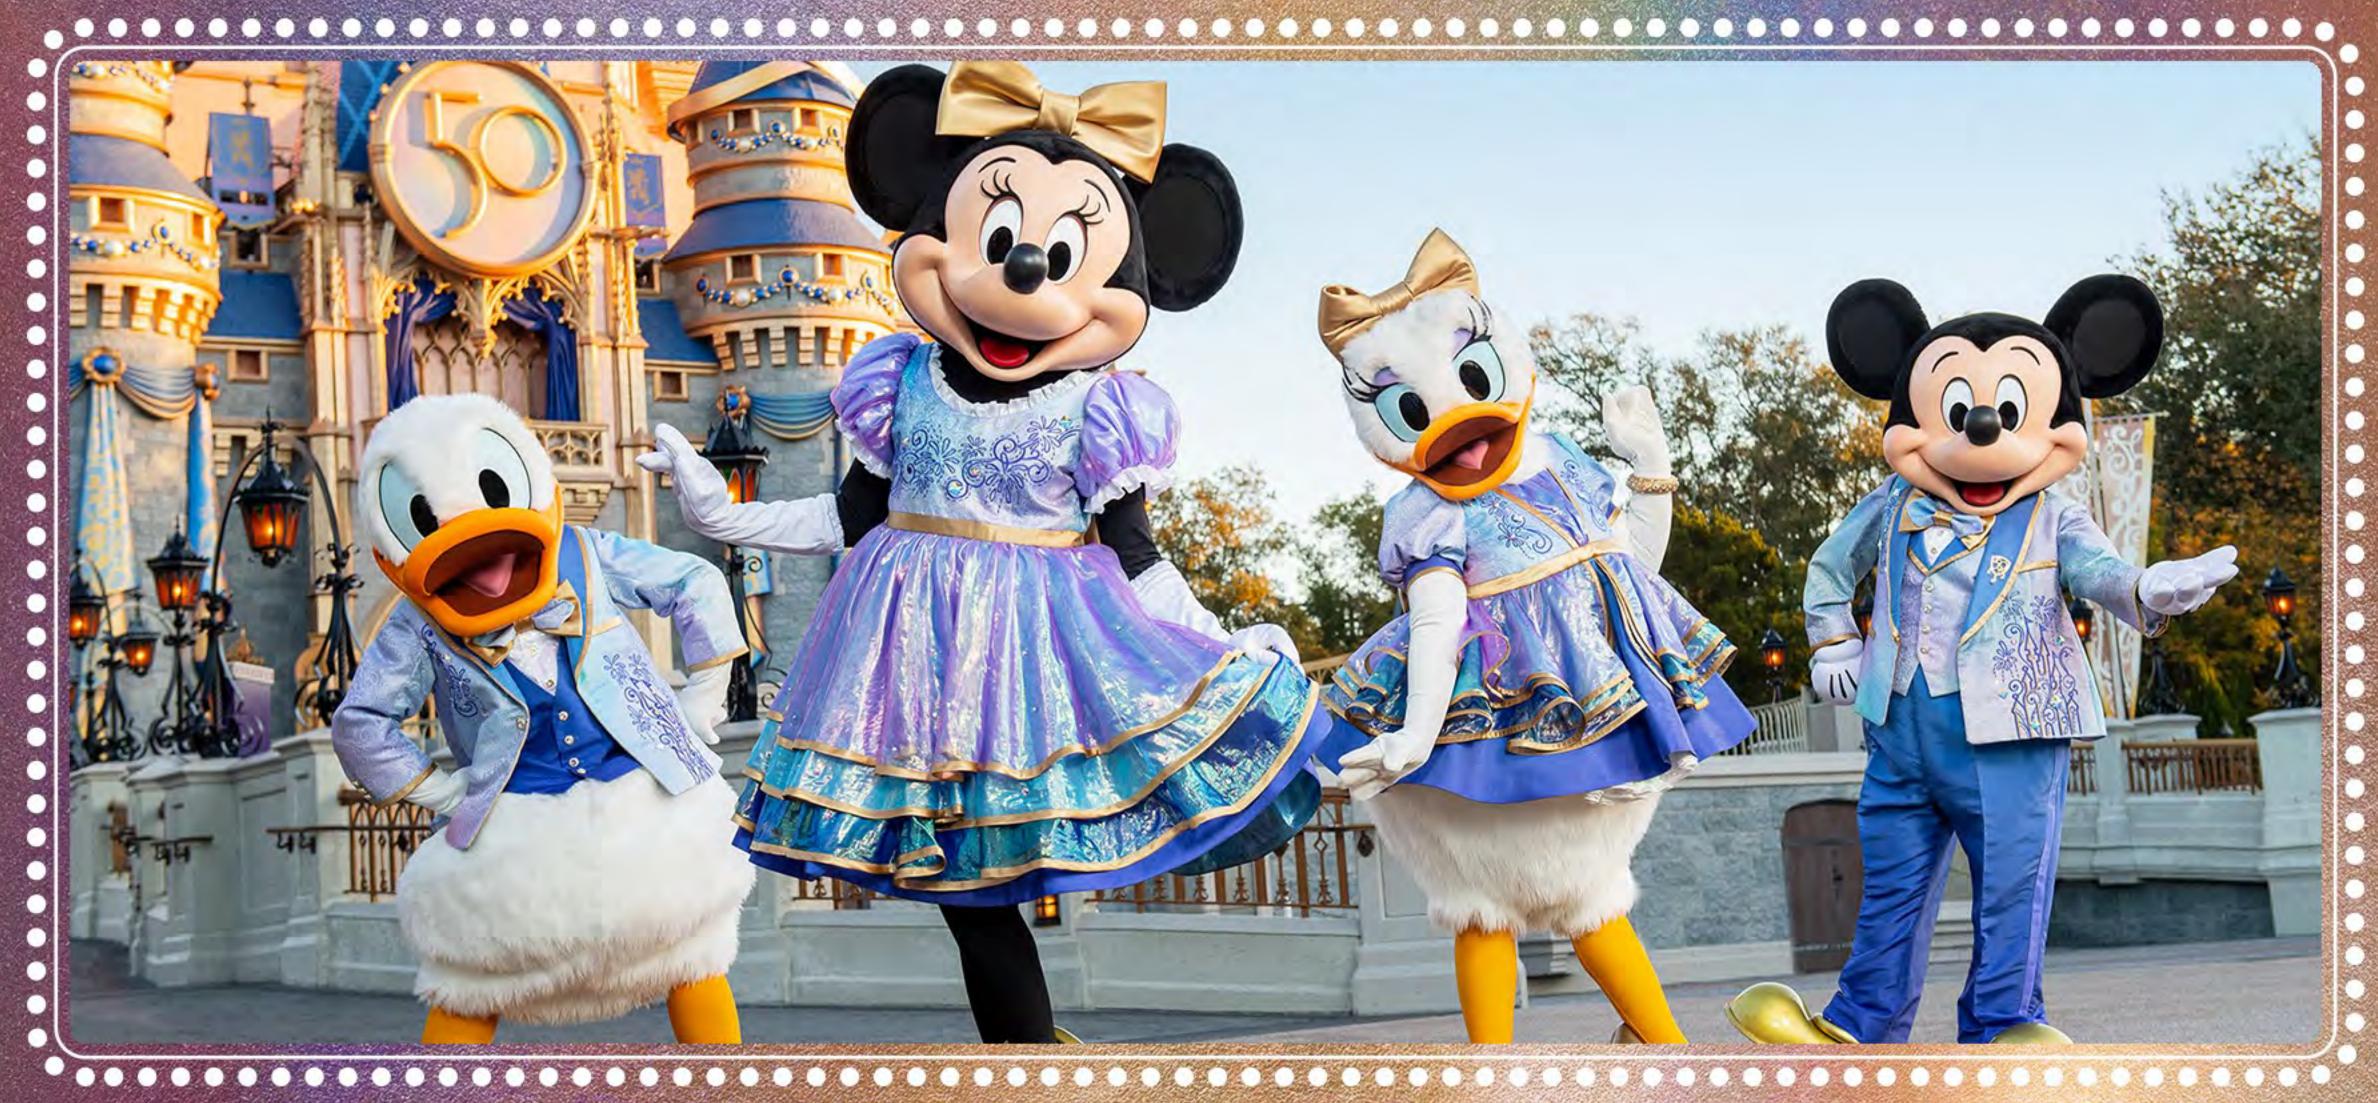

## WALT DISNEW WORLD RESORT

FLORIDA

THE MAGIC IS BACK
WITH OUR WORLD-RENOWNED SHOWS

THE MAGIC IS BACK
WITH NIGHT-TIME SHOWS AND FIREWORK DISPLAYS

WE HAVE TRANSFORMED EACH ICON FROM THE 4 PARKS INTO MAGNIFICENT BEACONS OF MAGIC

WE HAVE TRANSFORMED EACH ICON FROM THE 4 PARKS INTO MAGNIFICENT BEACONS OF MAGIC

MICKEY, MINNIE AND THEIR FRIENDS
HAVE NEW SPARKLING OUTFITS

DOTTED ALL ROUND THE PARK ARE SOME REALLY COOL SCULPTURES

WE HAVE AMAZING, EVENING DISNEY SHOWS