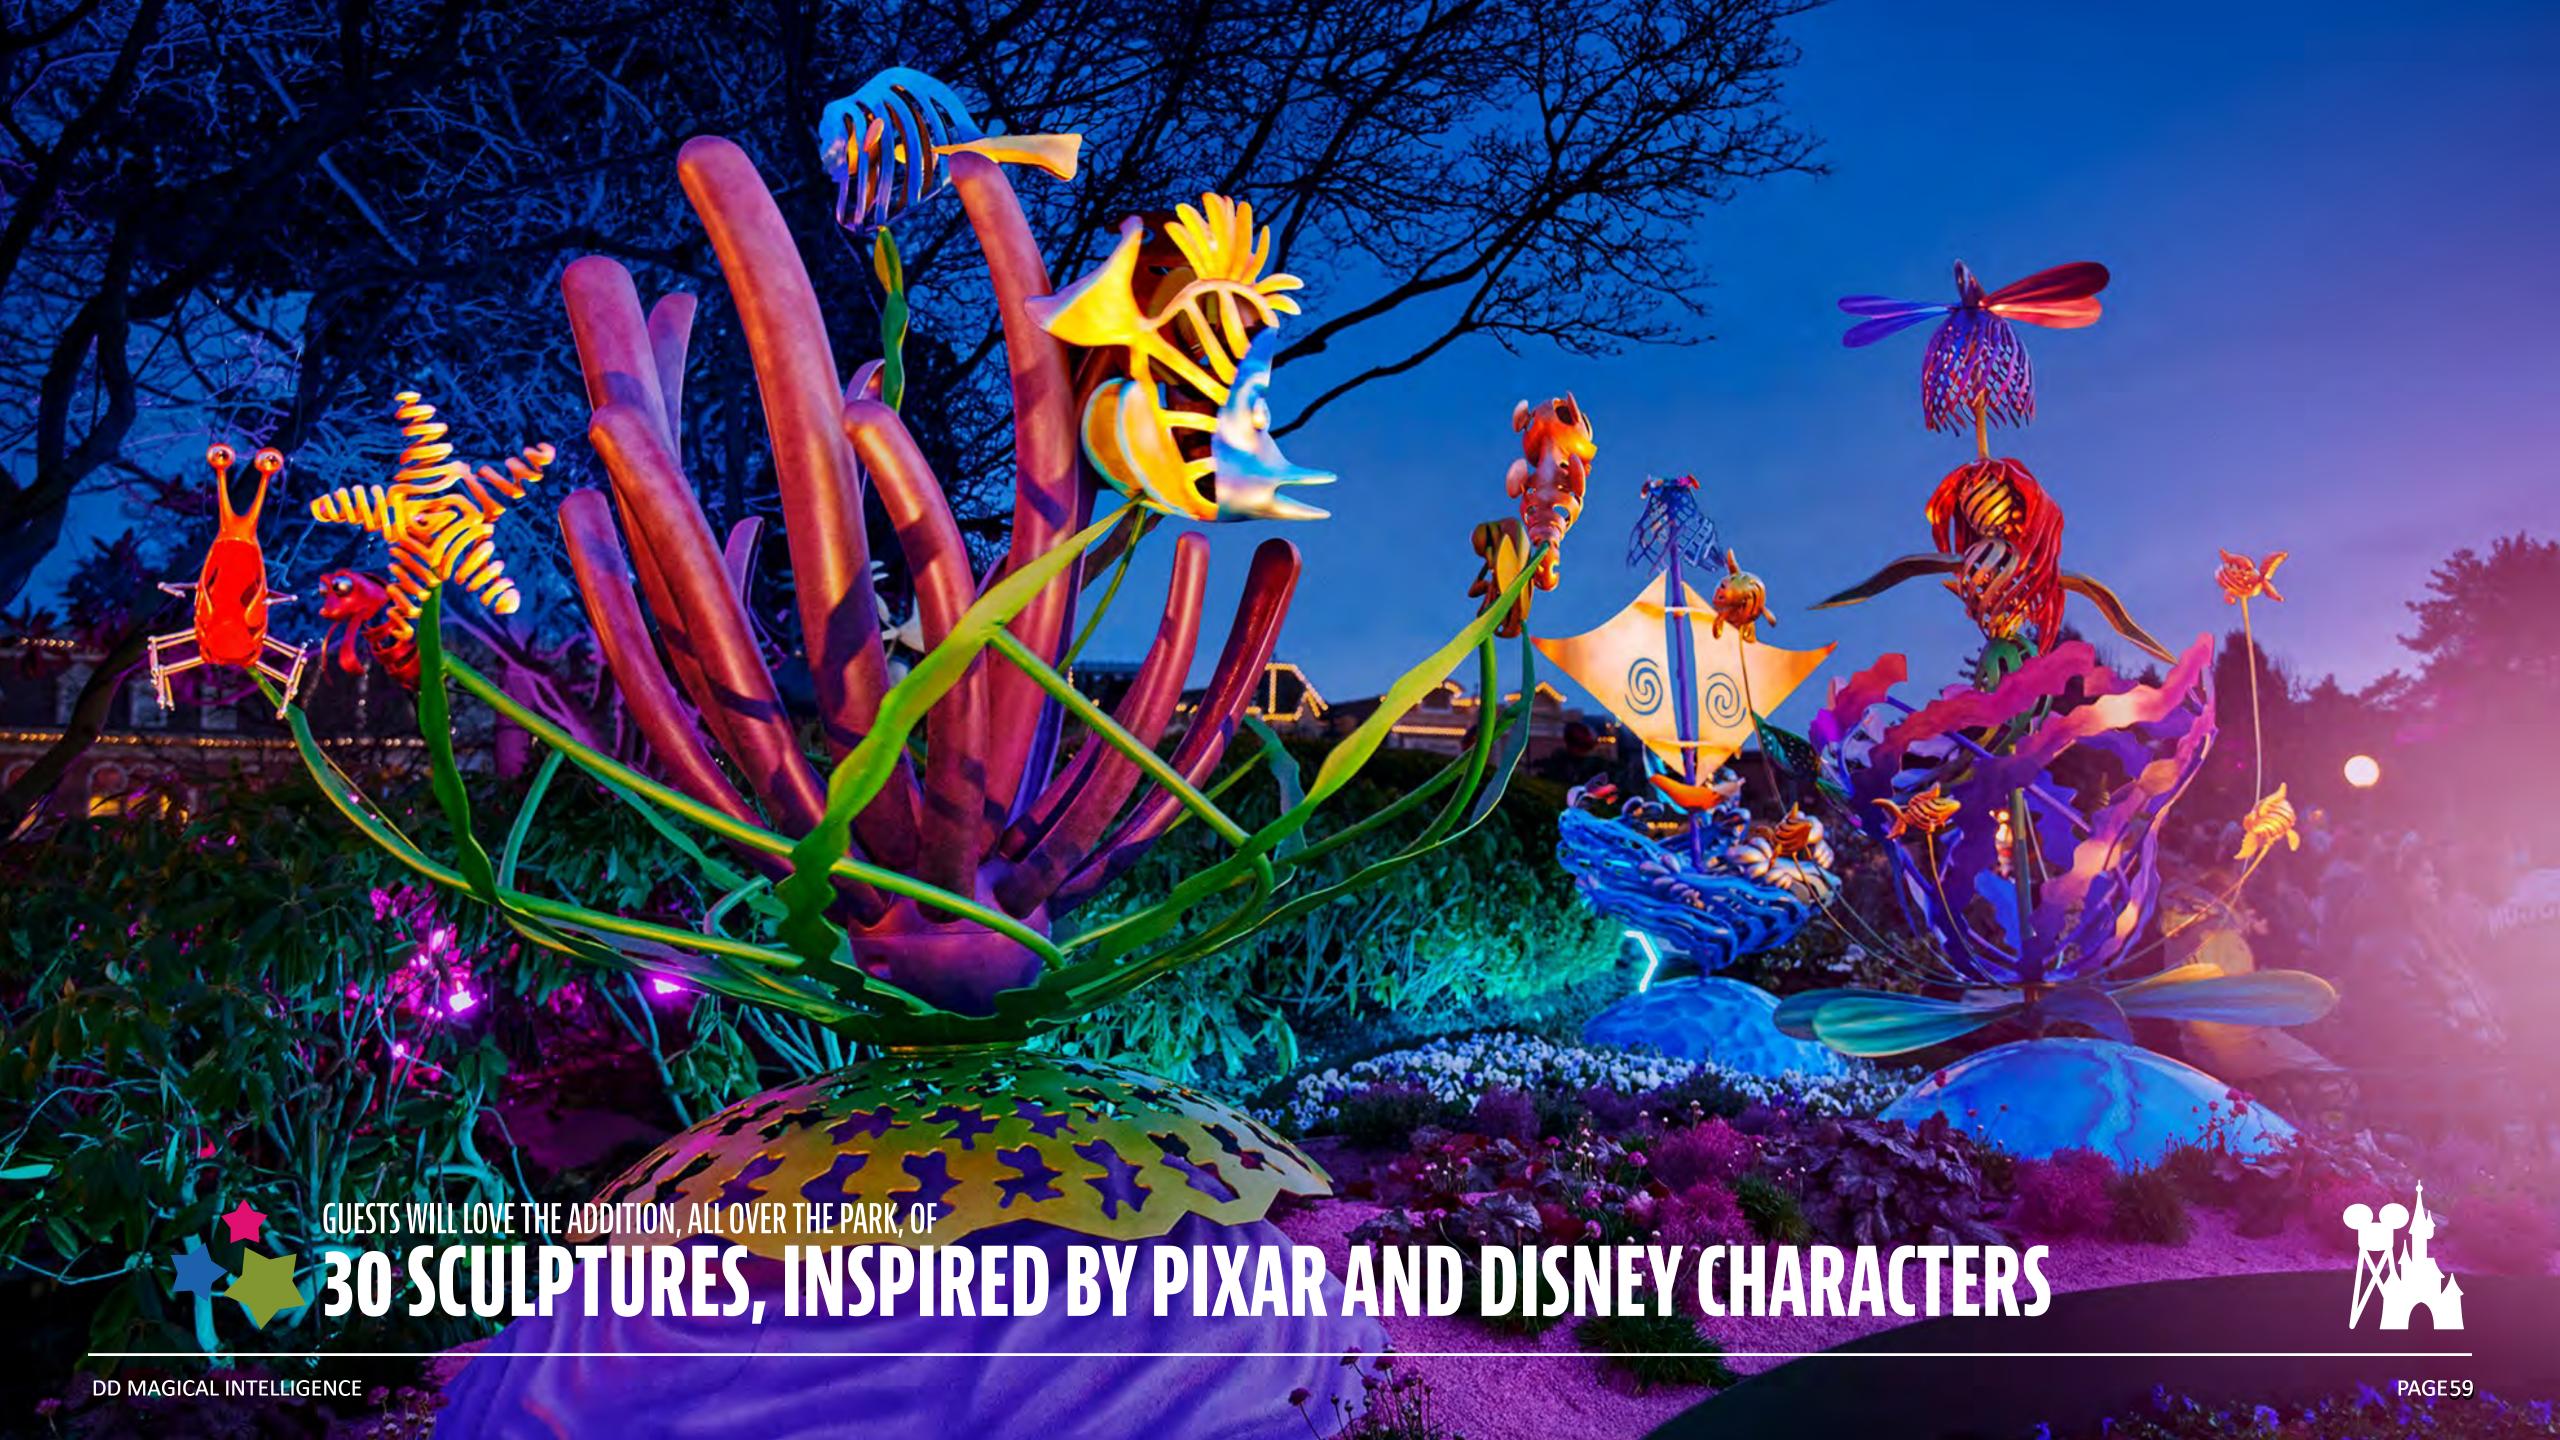

ON ENTERING GUESTS WILL
FEELTHE MAGICALL OVER

GUESTS WILL FEEL THE
FEEL THE MAGICALL OVER

30 SCULPTURES, INSPIRED BY PIXAR AND DISNEY CHARACTERS

DISNEY D-LIGHT – A BRAND-NEW MUSICAL DRONE LIGHT SHOW